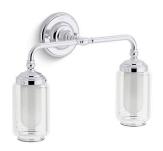

### Artifacts® Two-light sconce K-72582

#### Features

- Clear glass shades with inner frosted glass diffusers for reduced glare.
- Requires bulb with medium (E26) base; T10 bulb recommended (sold separately).
- Coordinates with faucets and accessories in the Artifacts collection.
- Includes installation hardware.
- Suitable for damp locations, per UL 1598.

#### Material

- Premium metal construction for durability and reliability.
- KOHLER finishes resist corrosion and tarnishing.