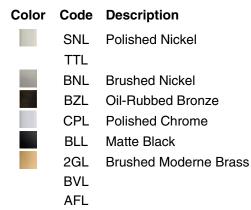

b>®</sub>

### Artifacts® Two-light sconce K-72582

#### Features

- Clear glass shades with inner frosted glass diffusers for reduced glare.
- Requires bulb with medium (E26) base; T10 bulb recommended (sold separately).
- Coordinates with faucets and accessories in the Artifacts collection.
- Includes installation hardware.
- Suitable for damp locations, per UL 1598.

#### Material

- Premium metal construction for durability and reliability.
- KOHLER finishes resist corrosion and tarnishing.

#### Installation

• For installation as a downlight only.



#### **Codes/Standards**

UL 1598 CSA C22.2 No. 250.0

## KOHLER<sup>®</sup> Faucet Lifetime Limited Warranty

See website for detailed warranty information.

#### **Available Colors/Finishes**

Color tiles intended for reference only.









#### **Technical Information**

All product dimensions are nominal.Installation Type:Wall-mountMaterial:Brass, Glass, ZincNumber of Lights:1Lighting Type:Socket-basedSocket Type:E-26 Medium

#### Notes

Install this product according to the installation instructions.