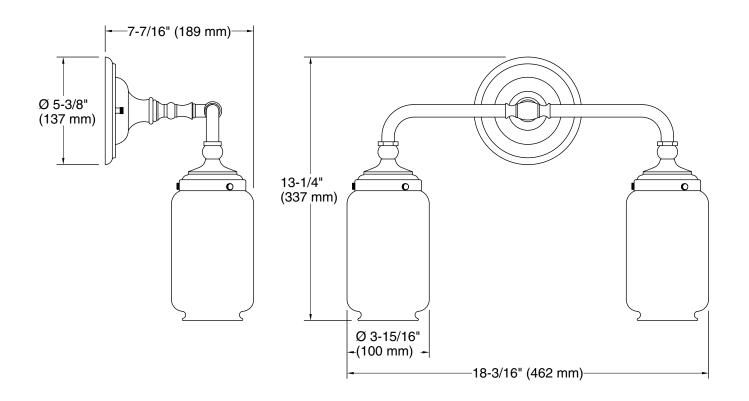

#### **Technical Information**

All product dimensions are nominal.Installation Type:Wall-mountMaterial:Brass, Glass, ZincNumber of Lights:1Lighting Type:Socket-basedSocket Type:E-26 Medium