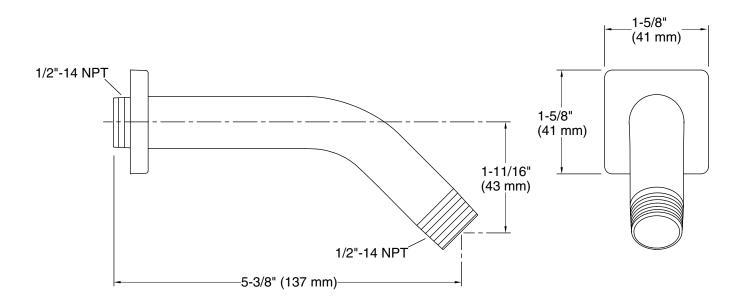

## Honesty® Shower Arm and Flange K-20005

# Honesty® Shower Arm and Flange K-20005

### **Technical Information**

All product dimensions are nominal.