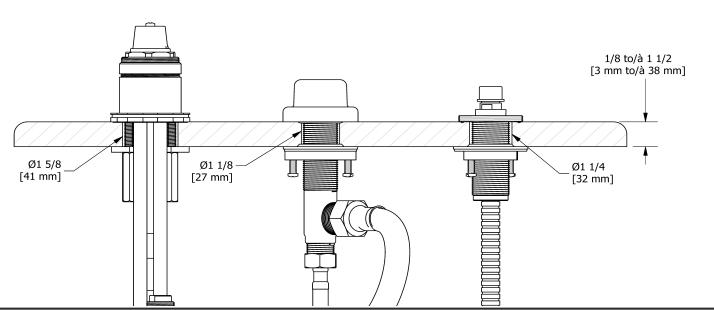

3-piece deck-mount tub filler rough **RHTB** 



# **Specifications**

## **Description**

• Rough only

### Available colors

• :

### **Certifications**

- CSA B125.1
- ASME A112.18.1
- CMR248 Approval

CUPC®



Sizes, models and finishes may differ from thoses presented.

#### Warranty

This **Riobel Inc.** product you have purchased carries a Limited Lifetime Warranty on the chrome, PVD finish, blacks and all working parts and is guaranteed from the initial purchase date against all manufacturing defects. All other finishes, including plastic components, are guaranteed for one year. All electric and/or electronic parts are covered by a 5-year limited warranty.

#### **Customer Service**

Ontario, West Canada: 888-287-5354 Quebec, Maritimes, United States: 866-473-8442