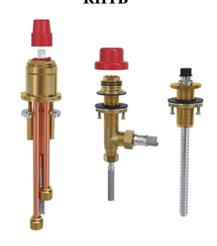

3-piece deck-mount tub filler rough **RHTB** 



# **Specifications**

## **Description**

• Rough only

### Available colors

• :

### **Certifications**

- CSA B125.1
- ASME A112.18.1
- CMR248 Approval

CUPC®



Sizes, models and finishes may differ from thoses presented.

#### Warranty

This **Riobel Inc.** product you have purchased carries a Limited Lifetime Warranty on the chrome, PVD finish, blacks and all working parts and is guaranteed from the initial purchase date against all manufacturing defects. All other finishes, including plastic components, are guaranteed for one year. All electric and/or electronic parts are covered by a 5-year limited warranty.

#### **Customer Service**

Ontario, West Canada: 888-287-5354 Quebec, Maritimes, United States: 866-473-8442