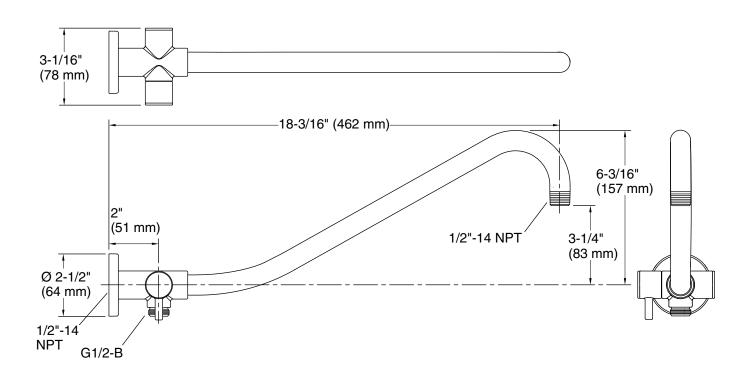

### Gooseneck

Rainhead arm with 2-way diverter **K-76337** 

# Gooseneck Rainhead arm with 2-way diverter K-76337

### **Technical Information**

All product dimensions are nominal.

Drain included: No