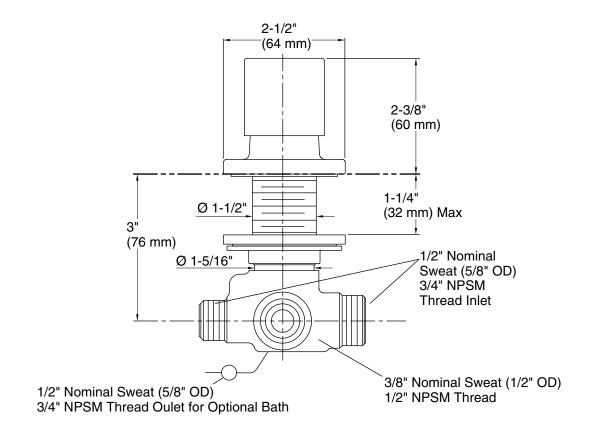

#### **Features**

- Two-way brass diverter valve
- Diverter valve has backflow prevention

### Material

KOHLER finishes resist corrosion and tarnishing

### Installation

Bath- or deck-mount

### **Recommended Products/Accessories**

K-23723 Faucet cleaner



### Codes/Standards

ASME A112.18.1/CSA B125.1

### KOHLER® Faucet Lifetime Limited Warranty

See website for detailed warranty information.

### Available Colors/Finishes

Color tiles intended for reference only.

| Color | Code | Description              |
|-------|------|--------------------------|
|       | CP   | Polished Chrome          |
|       | SN   | Vibrant™ Polished Nickel |
|       | BN   | Vibrant™ Brushed Nickel  |
|       | TT   | Vibrant Titanium         |





# Loure<sup>TM</sup> Two-way Diverter Valve K-14677



### **Technical Information**

All product dimensions are nominal.

### **Notes**

Install this product according to the installation guide.

Diverter valve has backflow protection.