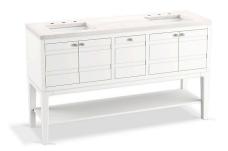

## 60" bathroom vanity cabinet with sinks and quartz top K-33525-ASB

#### **Features**

- One full-extension 12-3/4" (325 mm) drawer with soft-close side-mount slides.
- Two 18" (457 mm) cabinet interior spaces provide ample storage.
- Three-way adjustable slow-close door hinges for easy cabinet access.
- Finish-matched cabinet interior offers generous clearance for plumbing.
- Quartz vanity top adds beauty and long-lasting durability.
- Customize your storage with optional accessories such as floor liners, drawer organizers, and perfectly sized containers (sold separately).
- Coordinates with K-33529 upgraded hardware finishes, K-25818 quartz backsplash, and K-25819 quartz side splash (sold separately).

#### Material

- Solid wood and moisture-resistant MDF.
- Painted exterior.

#### Installation

- Can be installed with legs or wall-hung.
- Easy installation no special tools required.
- Separate vanity top makes for simplified installation.