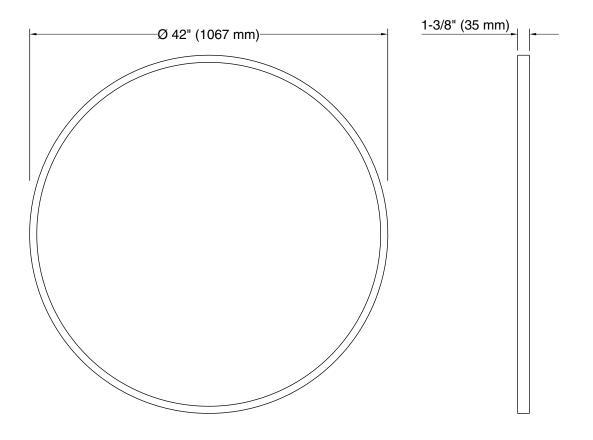

# **KOHLER**<sub>®</sub>

## Essential 42" round mirror K-31370

#### Features

- Clean and timeless design allows for use in any interior space
- Frame maintains a durable, long-lasting finish
- Finishes coordinate with KOHLER® faucet and lighting products

### Material

- Premium metal and mirrored glass construction
- KOHLER<sup>®</sup> finishes resist corrosion and tarnishing

### Installation

Mounting kit ensures quick and easy installation



Codes/Standards None Applicable

KOHLER® One-Year Limited Warranty See website for detailed warranty information.







#### **Technical Information** All product dimensions are nominal.

#### Notes

Install this product according to the installation instructions.

Install the fastener to a stud to avoid possible property and product damage.