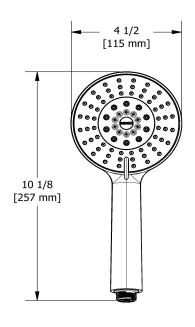

3-jet hand shower with pause 4363

# **Descriptions**

- Scale-free
- 3-jet hand shower: tropical breeze, luxurious, massage, mix and pause
- Four positions