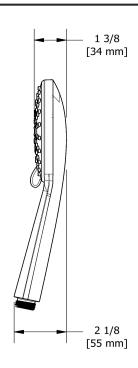

3-jet hand shower with pause 4363

# **Descriptions**

- Scale-free
- 3-jet hand shower: tropical breeze, luxurious, massage, mix and pause
- Four positions