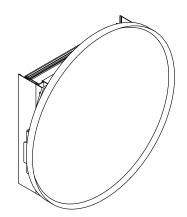

# **KOHLER**<sub>®</sub>

24" round framed medicine cabinet K-35572

#### Features

- Front mirror, inside door mirror, and back panel mirror provide superior visibility
- One adjustable tempered-glass shelf
- Finish-matched cabinet interior
- Half-shelf adjustable accessory for additional storage included
- Hinges have 110° opening capability

#### Installation

- Surface-mount or recessed
- Can be installed with left- or right-hand swing