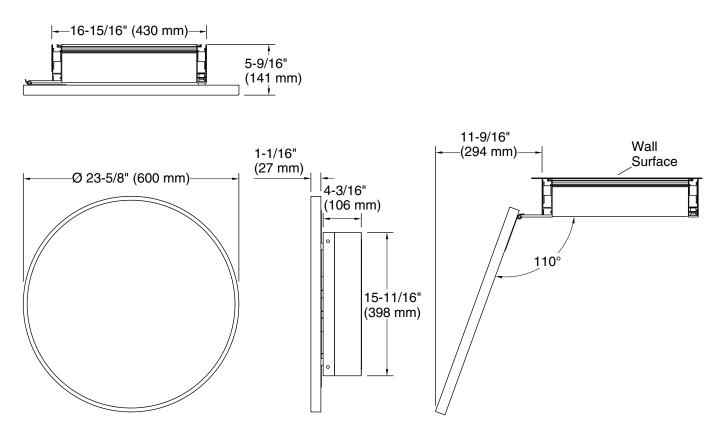

### 24" round framed medicine cabinet K-35572

**Technical Information** All product dimensions are nominal.

#### Features

- Front mirror, inside door mirror, and back panel mirror provide superior visibility
- One adjustable tempered-glass shelf
- Finish-matched cabinet interior
- Half-shelf adjustable accessory for additional storage included
- Hinges have 110° opening capability

#### Installation

- Surface-mount or recessed
- Can be installed with left- or right-hand swing