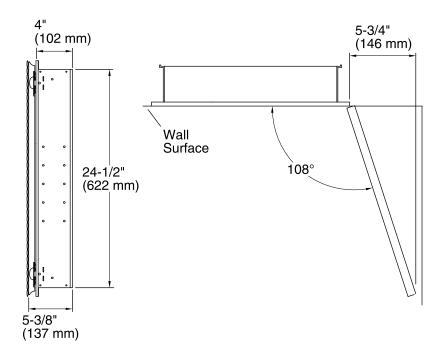

## **Features**

- Two adjustable tempered glass shelves.
- Mirrored door with bronze-finish frame.
- Mirrors on back of door and interior back of cabinet.
- Two-way adjustable hinges with 108-degree opening capability for easy cabinet access.
- Can be installed with left- or right-hand swing.
- Includes mounting hardware for surface or recessed installation.
- Includes side mirror kit for surface mount installation.

## **Technical Information**

All product dimensions are nominal.

## **Notes**

Install this product according to the installation guide.

When determining the height of the medicine cabinet, ensure the mirrored door will clear all obstacles (such as a faucet). A minimum distance of 2" (51 mm) is required.