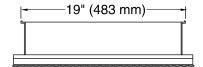

## **Features**

- Two adjustable tempered glass shelves.
- Mirrored door with bronze-finish frame.
- Mirrors on back of door and interior back of cabinet.
- Two-way adjustable hinges with 108-degree opening capability for easy cabinet access.
- Can be installed with left- or right-hand swing.
- Includes mounting hardware for surface or recessed installation.
- Includes side mirror kit for surface mount installation.

## Material

 Anodized aluminum construction with a durable rust-free and chip-free finish.



# Codes/Standards

None Applicable

# **KOHLER® One-Year Limited Warranty**

See website for detailed warranty information.

## **Available Color/Finishes**

Color tiles intended for reference only.

**Color Code Description** 

BR1 Oil-Rubbed Bronze











## **Technical Information**

All product dimensions are nominal.

## **Notes**

Install this product according to the installation guide.

When determining the height of the medicine cabinet, ensure the mirrored door will clear all obstacles (such as a faucet). A minimum distance of 2" (51 mm) is required.

Secure the screws (provided) to a stud to avoid possible property and product damage. If this is not possible, anchors (not provided) must be inserted before installing the screws.