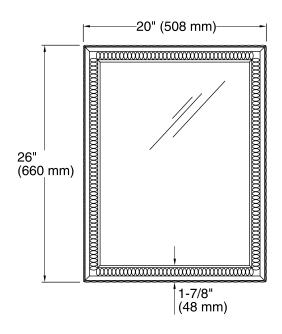

## **Technical Information**

All product dimensions are nominal.

## **Notes**

Install this product according to the installation guide.

When determining the height of the medicine cabinet, ensure the mirrored door will clear all obstacles (such as a faucet). A minimum distance of 2" (51 mm) is required.