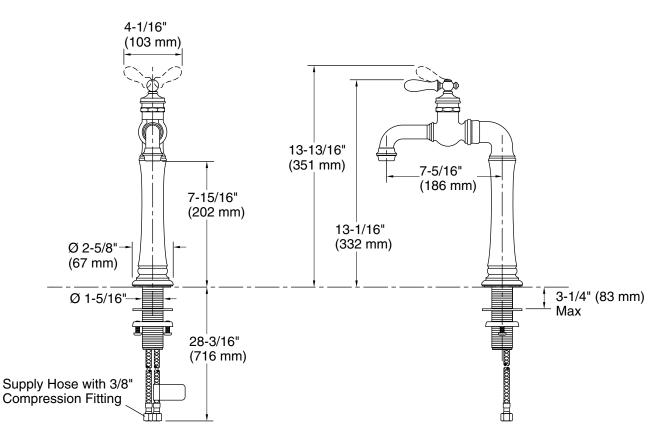

### **Technical Information**

All product dimensions are nominal.

### Faucet:

| Spout:      |                         |
|-------------|-------------------------|
| Valve body: | Plastic                 |
| Pressure:   | 60 psi (4.1 bar)        |
| Flow rate:  | 1.5 gal/min (5.7 l/min) |

Spout reach: 7-5/16" (186 mm)