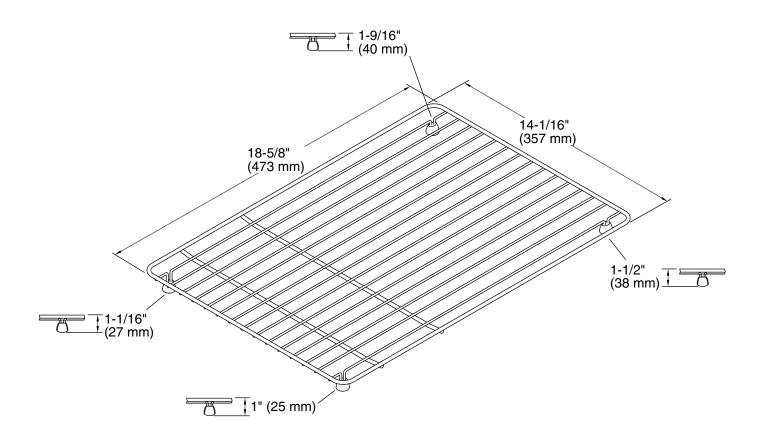

### **Technical Information**

All product dimensions are nominal. Material: Stainless Steel