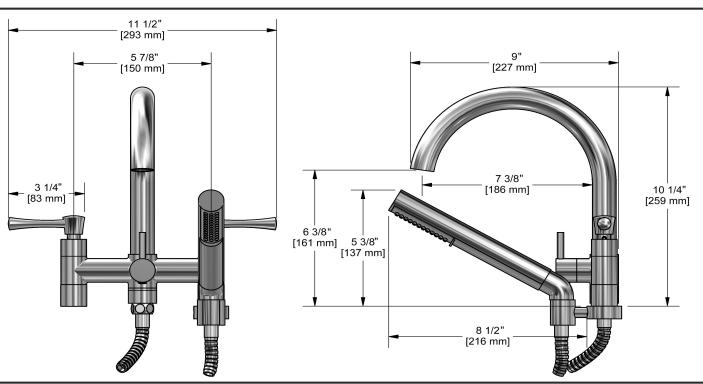

6" tub filler with hand shower ED06L

## **Descriptions**

- 1-jet hand shower/scale-free
- · Ceramic cartridge
- 2 check valves
- G¾" inlet female