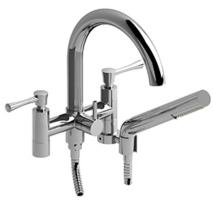

6" tub filler with hand shower ED06L

## **Descriptions**

- 1-jet hand shower/scale-free
- · Ceramic cartridge
- 2 check valves
- G¾" inlet female