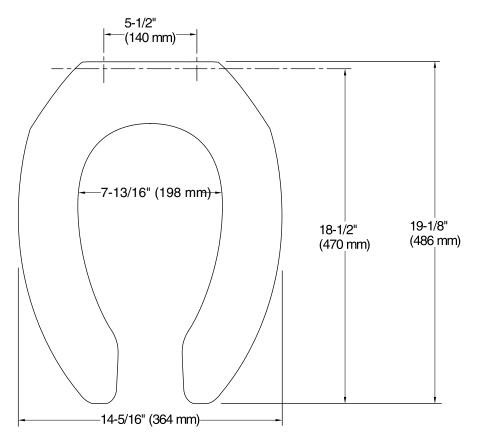

## **Technical Information**

All product dimensions are nominal.Seat shape type:ElongatedSeat front type:Open frontSeat hinge type:Check, Self-sustainingSeat-mounting holes:5-1/2" (140 mm)