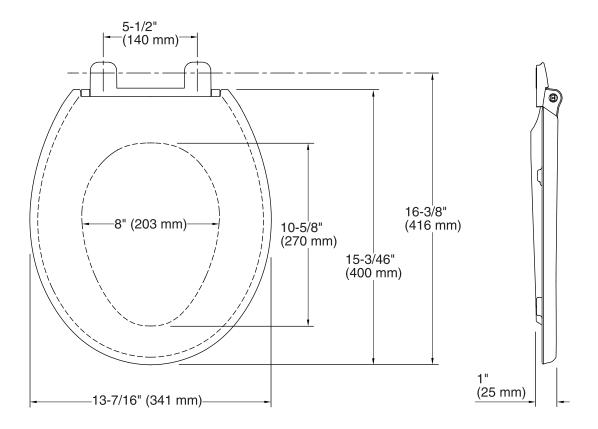

#### **Technical Information**

| All product dimensions are nominal. |                              |  |  |
|-------------------------------------|------------------------------|--|--|
| Seat shape type:                    | Round                        |  |  |
| Seat front type:                    | Closed front                 |  |  |
| Seat hinge type:                    | Quiet-Close™, Quick-Attach®, |  |  |
|                                     | Quick-Release <sup>™</sup>   |  |  |
| Seat-mounting holes:                | 5-1/2" (140 mm)              |  |  |
|                                     |                              |  |  |