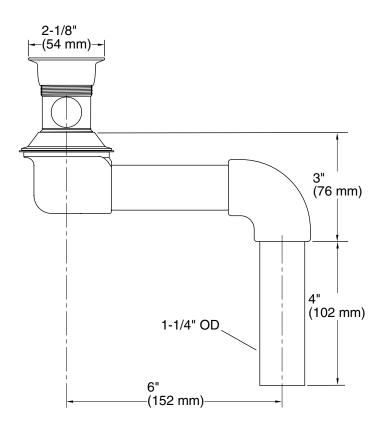

#### Features

- Brass construction
- 1-1/4" connection
- Intended for bathroom sink installations
- Grid drain
- 6" (152 mm) offset

#### **PRODUCT SPECIFICATION**

The offset drain shall be of brass construction. Drain is intended for bathroom sink installations. Drain shall feature grid drain, 6" (152 mm) offset, and 1-1/4" connection. Drain shall be Kohler Model K-7131-A-CP.

### **Installation Notes**

Install this product according to the installation guide.

**Product Diagram** 