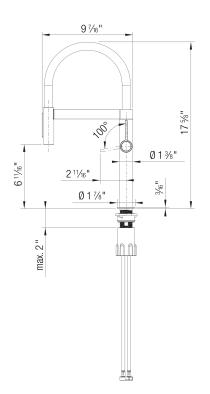

### Planning information

 $1\ \%^{\prime\prime}$  diameter drilled faucet hole required for installation