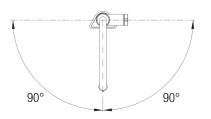

## Product Features

- Pull-down, dual handspray with hidden magnetic holder
- 180° swivel provides extended range
- Flexible spring allows easy range of motion
- Solid brass construction
- 1.5 GPM (Gallons Per Minute) flow rate