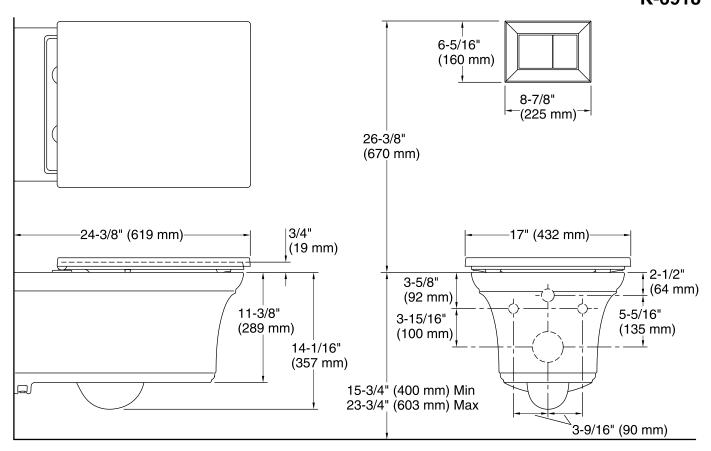

## **Technical Information**

All product dimensions are nominal. Trap passageway: 2-1/2" (64 mm)

Water Consumption

Full: 1.6 gpf (6 lpf)
Reduced: 0.8 gpf (3 lpf)

Water surface size: 5-1/4" x 4-1/8" (133 mm x 105 mm)

Rim to water surface: 8-1/2" (216 mm) Seat-mounting holes: 6-1/8" (155 mm) **Fixture Supply Requirements** 

Min static pressure: 20 psi (137.9 kPa) Max static pressure: 80 psi (551.6 kPa)