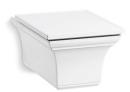

# Wall-Hung Elongated Toilet Bowl K-6918

#### **Features**

- One-piece wall-hung toilet.
- Compact elongated bowl offers added comfort while occupying the same space as a round-front bowl.
- Mounting hardware is completely concealed, allowing the design lines to remain intact when installed.
- Includes wall-hung bowl with Memoirs seat.