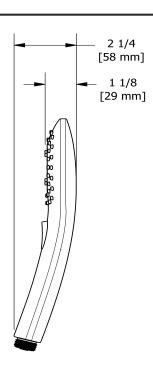

3-jet hand shower 4372

## **Descriptions**

- 5 positions
- 3 jets: luxurious, invigorating, massage and mix
- Scale-free
- 4372, 3-jet hand shower