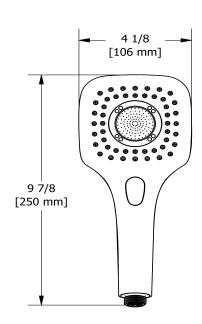

3-jet hand shower 4372

## **Descriptions**

- 5 positions
- 3 jets: luxurious, invigorating, massage and mix
- Scale-free
- 4372, 3-jet hand shower