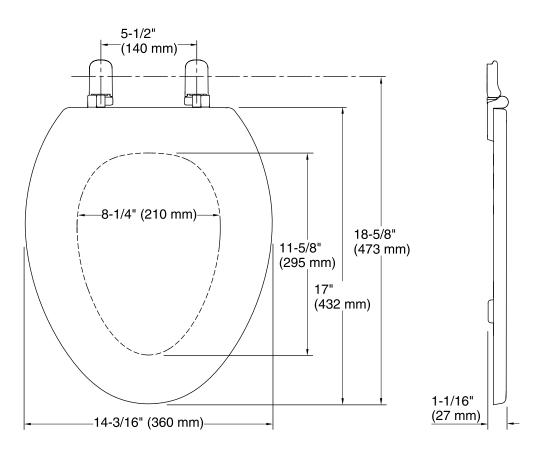

### **Technical Information**

All product dimensions are nominal.

Seat shape type: Elongated
Seat front type: Closed front

Seat hinge type: Quick-Attach®, Quick-Release™

Seat-mounting holes: 5-1/2" (140 mm)