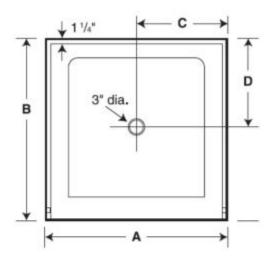

### **Dimensions:**

| Model   | A   | B   | C   | D   |
|---------|-----|-----|-----|-----|
| SS-3232 | 32" | 32" | 16" | 16" |
| SS-3248 | 48" | 32" | 24" | 16" |
| SS-3260 | 60" | 32" | 30" | 16" |
| SS-3442 | 42" | 34" | 21" | 17" |
| SS-3448 | 48" | 34" | 24" | 17" |
| SS-3454 | 54" | 34" | 27" | 17" |
| SS-3460 | 60" | 34" | 30" | 17" |
| SS-3636 | 36" | 36" | 18" | 18" |
| SS-4236 | 36" | 42" | 18" | 21" |
| SS-4242 | 42" | 42" | 21" | 21" |

### **Drain location:**

Center

| 2 3/4" / | Slope: 2* = ,375 per 1*                    |
|----------|--------------------------------------------|
| 4 1/2"   | 4" 3 5/8" \$ 5 1/2                         |
| 7/32"    | → <sup>7</sup> /32" → <del> </del> ← 6/25" |
|          | 2 1/4"                                     |