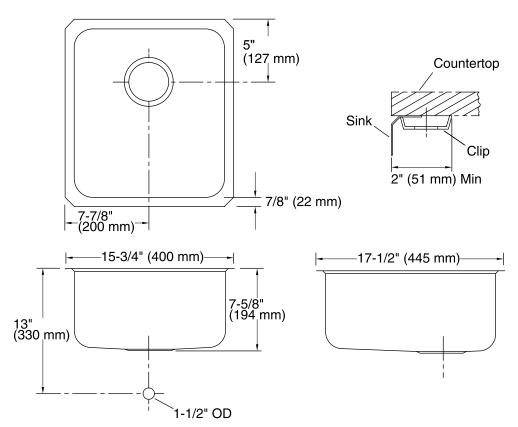

## **Technical Information**

All product dimensions are nominal.

Bowl area (Only) Length: 14" (356 mm)

Width: 15-3/4" (400 mm) Bowl depth: 7-1/2" (191 mm) Water depth: 7-1/2" (191 mm)

Drain hole: 3-5/8" (92 mm)

Template: Under-mount, 111134-7, required, included