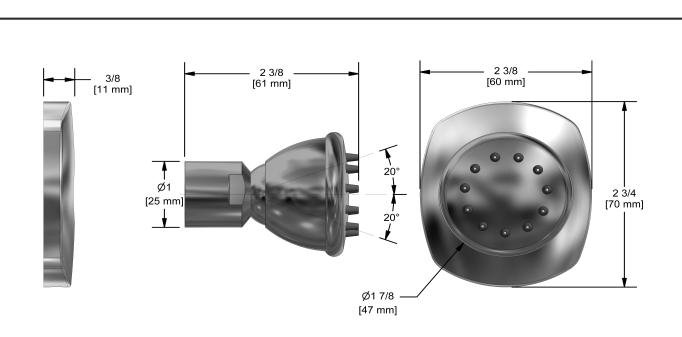

## Descriptions

- Scale-free
- <sup>1</sup>/<sub>2</sub>" inlet female NPT

### Directional

#### Available flow

• 2 à/to 6 L/min, 0.5 à/to 1.6 gpm (US) 60psi