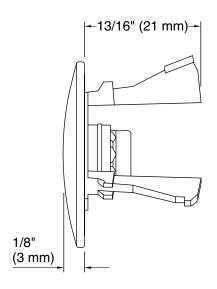

### **Iron Plains®**

Overflow cap for Iron Plains® bathroom sinks K-6324

### **Technical Information**

**KOHLER**®

All product dimensions are nominal.

Material: Plastic