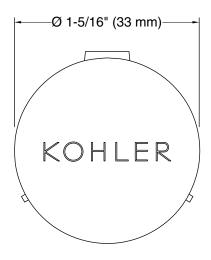

### **Iron Plains®**

Overflow cap for Iron Plains® bathroom sinks K-6324

### **Technical Information**

**KOHLER**®

All product dimensions are nominal.

Material: Plastic