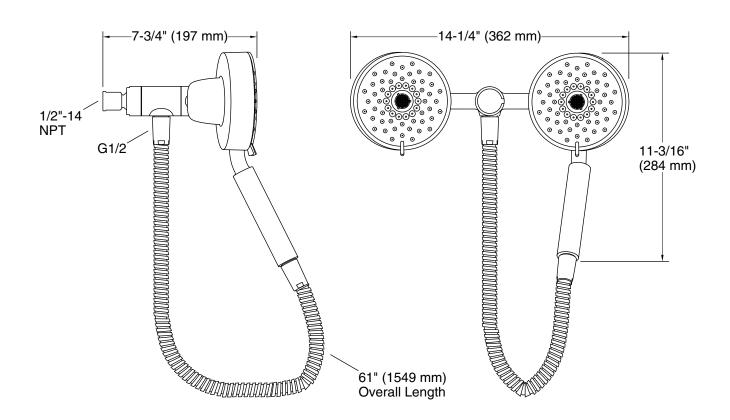

## **Technical Information**

All product dimensions are nominal.

#### Showerhead/Body Spray:

Rated maximum 2.5 gal/min (9.5 l/min) flow: Pressure: 45 psi (3.1 bar)