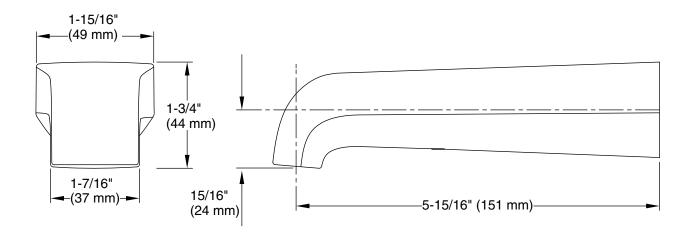

#### **Features**

- 5-15/16" (151 mm) nondiverter bath spout with slip-fit connection
- Coordinates with other products in the Pitch collection

# **Technical Information**

All product dimensions are nominal.

Drain included: No

Spout:

Spout reach: 5-15/16" (150 mm)