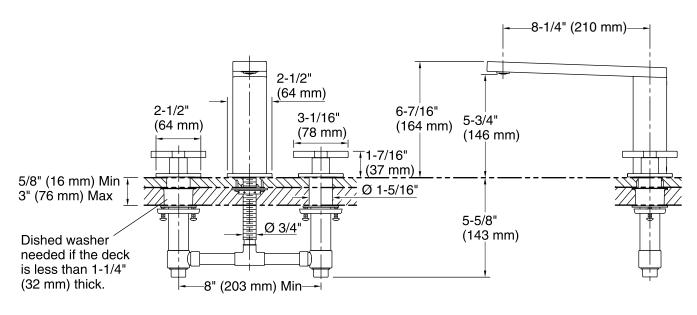

## **Technical Information**

All product dimensions are nominal.

### Spout:

 Spout reach:
 8-1/4" (210 mm)

 Handle clearance:
 1-9/16" (39 mm)

Notes

Install this product according to the installation guide.

ADA compliant when installed to the specific requirements of these regulations.