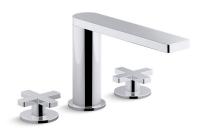

# Composed®

# Deck-mount Bath Faucet K-73081-3

### Features

- Two cross handles allow for both volume and temperature control
- Non-diverter spout
- 8-1/4" spout reach
- KOHLER ceramic disc valves exceed industry longevity standards for a lifetime of durable performance
- Coordinates with Composed faucets, accessories, and showering components to complete your bathroom.