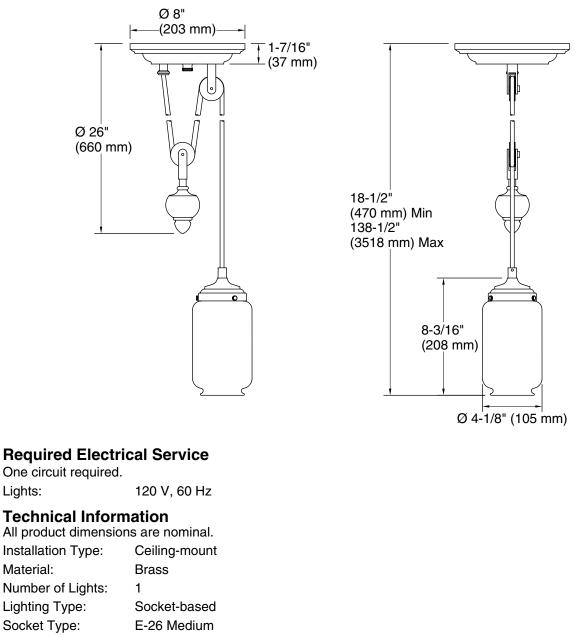

# Artifacts® One-light adjustable pendant K-22654-PE01

#### Features

- Complements Artifacts faucets and accessories
- Versatile design that features a frosted shade surrounded by a clear glass shade
- For a vintage look, remove the optional frosted glass and add any E26 medium-base Edison bulb (sold separately)
- For soft lighting, use an E26 medium-base type B light bulb with the frosted shade (bulb sold separately)
- A 7.5' (2.3 m) cord offers many height options

# **Artifacts**® One-light adjustable pendant K-22654-PE01