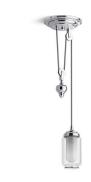

# Artifacts® One-light adjustable pendant K-22654-PE01

#### Features

- Complements Artifacts faucets and accessories
- Versatile design that features a frosted shade surrounded by a clear glass shade
- For a vintage look, remove the optional frosted glass and add any E26 medium-base Edison bulb (sold separately)
- For soft lighting, use an E26 medium-base type B light bulb with the frosted shade (bulb sold separately)
- A 7.5' (2.3 m) cord offers many height options

# **Artifacts**® One-light adjustable pendant K-22654-PE01