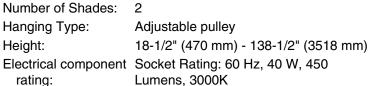

dium-base type B light bulb with the frosted shade (bulb sold separately)
- A 7.5' (2.3 m) cord offers many height options

#### Material

- Manufactured with quality materials and complemented with a meticulous finishing process
- Durable finishes engineered to last and designed to coordinate with KOHLER faucet finishes

### **Recommended Products/Accessories**

K-23723 Faucet cleaner

#### **Included Components**

Additional Components: Installation hardware



## **Codes/Standards**

UL 1598 CSA C22.2 No. 250.0

#### KOHLER<sup>®</sup> Indoor Lighting Fixtures Limited Warranty

See website for detailed warranty information.

## **Available Colors/Finishes**

Color tiles intended for reference only.







Lights:

Material:

# **Artifacts**® One-light adjustable pendant K-22654-PE01