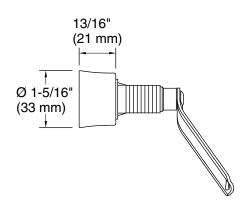

### **Technical Information**

All product dimensions are nominal.

Material: Zinc