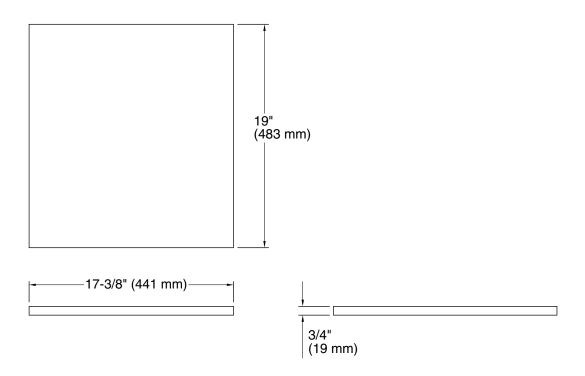

# **Technical Information**

All product dimensions are nominal.

Material: Wood, Veneers