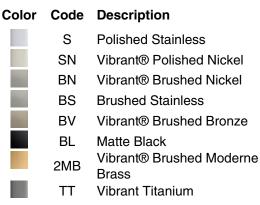

## Features

• Coordinates with other products in the Purist collection.

## Material

- Premium metal construction for durability and reliability.
- KOHLER finishes resist corrosion and tarnishing.

#### Installation

Installation template and tools included.

## **Recommended Products/Accessories**

K-23723 Faucet cleaner

## **Included Components**

Additional Components: Installation hardware





# ADA

Codes/Standards ADA ICC/ANSI A117.1

# KOHLER<sup>®</sup> Faucet Lifetime Limited Warranty

See website for detailed warranty information.

# **Available Colors/Finishes**

Color tiles intended for reference only.









## **Technical Information**

All product dimensions are nominal. Material: Metal

## Notes

Measure your actual product for roughing-in details.

WARNING: Risk of personal injury. The wall plates on the grab bar must be mounted to a brace between the wall studs. This will ensure that the weight of the user is adequately supported.

ADA compliant when installed to the specific requirements of these regulations.