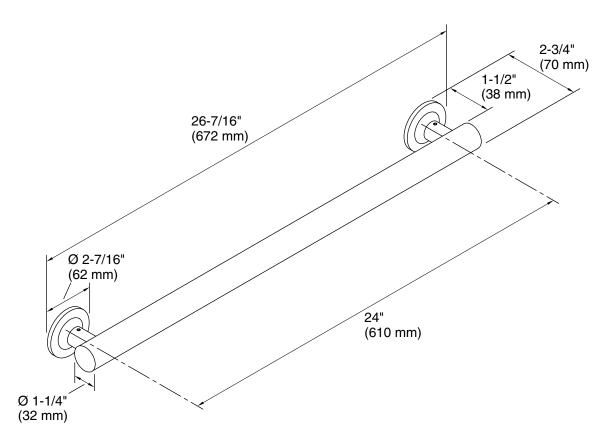

## **Technical Information**

All product dimensions are nominal. Material: Metal

## Notes

Measure your actual product for roughing-in details.

WARNING: Risk of personal injury. The wall plates on the grab bar must be mounted to a brace between the wall studs. This will ensure that the weight of the user is adequately supported.