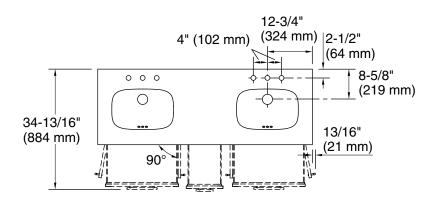

### **Features**

- Set includes cabinet, precut quartz vanity top, sinks, cabinet hardware
- Vanity top has 8" (203 mm) widespread faucet holes; requires deck-mount faucets (sold separately)
- Three-way adjustable slow-close door hinges for easy cabinet access
- Dovetail joint drawer construction
- Soft-close drawers and doors prevent slamming

## **Technical Information**

All product dimensions are nominal.

### **Notes**

Install this product according to the installation instructions.