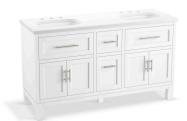

# 60" bathroom vanity cabinet with sinks and quartz top K-31246-ASB

### **Features**

- Set includes cabinet, precut quartz vanity top, sinks, cabinet hardware
- Vanity top has 8" (203 mm) widespread faucet holes; requires deck-mount faucets (sold separately)
- Three-way adjustable slow-close door hinges for easy cabinet access
- Dovetail joint drawer construction
- Soft-close drawers and doors prevent slamming

#### Material

- Quartz vanity top adds beauty and long-lasting durability
- Solid and composite wood
- Vitreous china sinks
- Premium metal hardware for durability and reliability