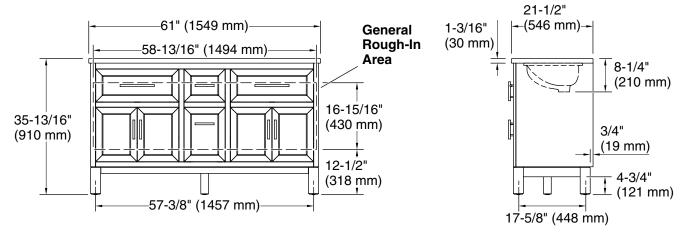

### **Features**

- Set includes cabinet, precut quartz vanity top, sinks, cabinet hardware
- Vanity top has 8" (203 mm) widespread faucet holes; requires deck-mount faucets (sold separately)
- Three-way adjustable slow-close door hinges for easy cabinet access
- Dovetail joint drawer construction
- Soft-close drawers and doors prevent slamming

## **Technical Information**

All product dimensions are nominal.

### **Notes**

Install this product according to the installation instructions.