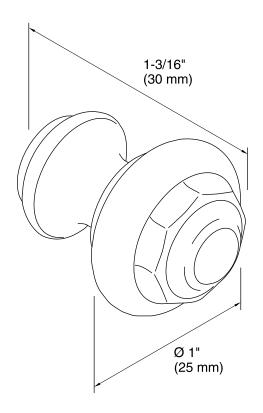

#### **Features**

- KOHLER finishes resist corrosion and tarnish.
- Classic styling.
- Coordinates with other products in the Artifacts collection.
- 1-3/16" (30 mm) x 1" (25 mm)

# **Technical Information**All product dimensions are nominal.

**Notes**Install this product in accordance with the installation instructions.