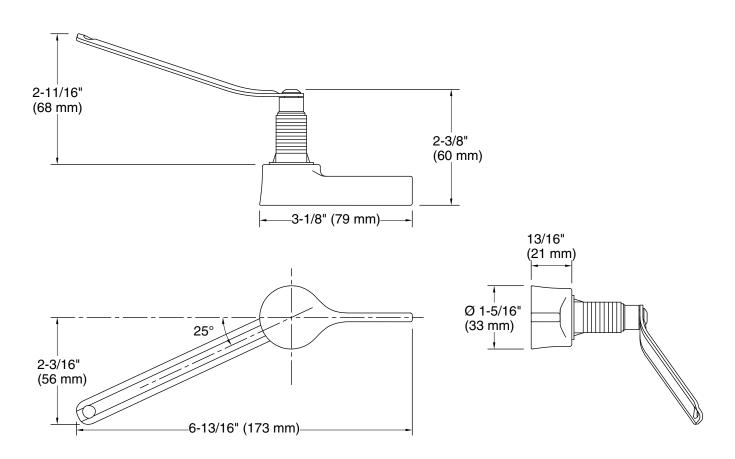

### **Technical Information**

All product dimensions are nominal.

Material: Zinc