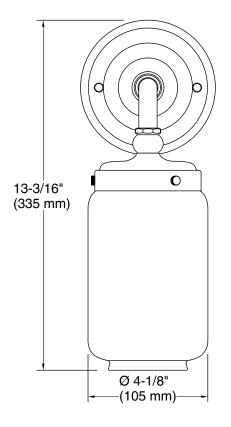

# **Technical Information**

All product dimensions are nominal.

Installation Type: Wall-mount

Material: Brass, Glass, Zinc

Number of Lights: 1

Lighting Type: Socket-based Socket Type: E-26 Medium