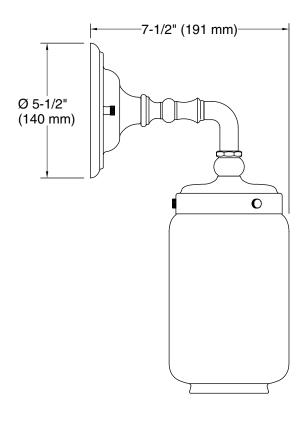

# **Technical Information**

All product dimensions are nominal.

Installation Type: Wall-mount

Material: Brass, Glass, Zinc

Number of Lights: 1

Lighting Type: Socket-based Socket Type: E-26 Medium