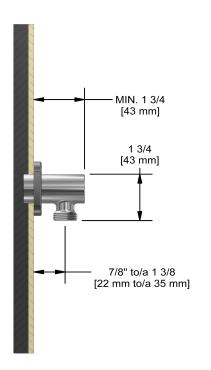

# **Specifications**

## **Descriptions**

- Adjustable depth
- ½" outlet male
- ½" inlet female NPT

#### **Available colors**

• C : Chrome

• PN : Polished Nickel (PVD)

• BK : Black







Sizes, models and finishes may differ from thoses presented.

#### Warranty

This **Riobel Inc.** product you have purchased carries a Limited Lifetime Warranty on the chrome, PVD finish, blacks and all working parts and is guaranteed from the initial purchase date against all manufacturing defects. All other finishes, including plastic components, are guaranteed for one year. All electric and/or electronic parts are covered by a 5-year limited warranty.

### **Customer Service**

Ontario, West Canada: 888-287-5354 Quebec, Maritimes, United States: 866-473-8442