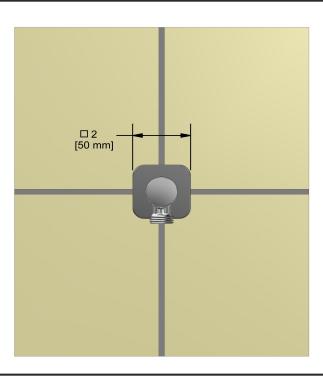

# **Specifications**

## **Descriptions**

- Adjustable depth
- ½" outlet male
- ½" inlet female NPT

#### **Available colors**

• C : Chrome

• PN : Polished Nickel (PVD)

• BK : Black







Sizes, models and finishes may differ from thoses presented.

#### Warranty

This **Riobel Inc.** product you have purchased carries a Limited Lifetime Warranty on the chrome, PVD finish, blacks and all working parts and is guaranteed from the initial purchase date against all manufacturing defects. All other finishes, including plastic components, are guaranteed for one year. All electric and/or electronic parts are covered by a 5-year limited warranty.

### **Customer Service**

Ontario, West Canada: 888-287-5354 Quebec, Maritimes, United States: 866-473-8442