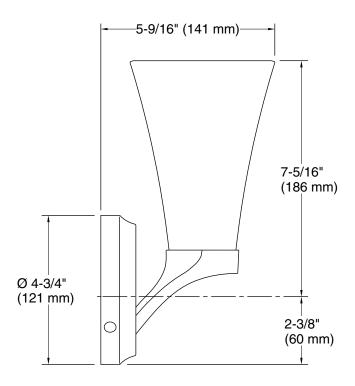

#### **Technical Information**

| All product dimensions are nominal. |  |
|-------------------------------------|--|
| Steel, Glass, Zinc, Aluminum        |  |
| 1                                   |  |
| Socket-based                        |  |
| E-12 Candelabra                     |  |
| 1                                   |  |
| Frosted Glass                       |  |
|                                     |  |