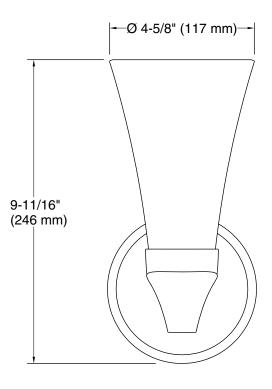

#### **Technical Information**

| All product dimensions are nominal. |  |
|-------------------------------------|--|
| Steel, Glass, Zinc, Aluminum        |  |
| 1                                   |  |
| Socket-based                        |  |
| E-12 Candelabra                     |  |
| 1                                   |  |
| Frosted Glass                       |  |
|                                     |  |