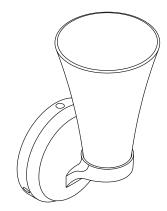

## Simplice<sup>™</sup> One-light sconce K-26846-SC01

#### Features

- Painted glass shade perfectly diffuses the light, reducing glare in the bathroom
- Requires bulb with candelabra (E12) base; B10 bulb recommended (sold separately)
- Suitable for damp locations, per UL 1598
- Coordinates with other products in the Simplice collection