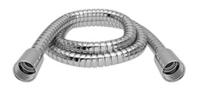

150 cm (59") double interlock flexible hose, swivel and 2 check valves

7259

## **Descriptions**

- 150 cm (59") double interlock flexible hose, swivel and 2 check valves
- Conical nut 1/2" female