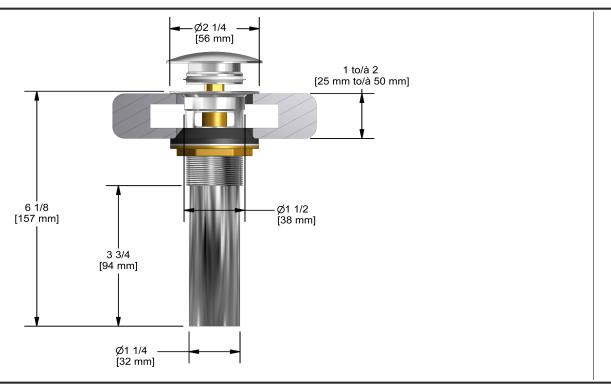

# **Specifications**

# **Descriptions**

- Ø11/4" tail piece
- Push drain

## Available colors

- C : Chrome
- BN : Brushed Nickel (PVD)
- PN: Polished Nickel (PVD)
- BK : Black

### Certifications

- CMR248 Approval
- CSA B125.2
- ASME A112.18.2

CUPC®



Sizes, models and finishes may differ from thoses presented.

#### Warranty

This **Riobel Inc.** product you have purchased carries a Limited Lifetime Warranty on the chrome, PVD finish, blacks and all working parts and is guaranteed from the initial purchase date against all manufacturing defects. All other finishes, including plastic components, are guaranteed for one year. All electric and/or electronic parts are covered by a 5-year limited warranty.

#### **Customer Service**

Ontario, West Canada: 888-287-5354 Quebec, Maritimes, United States: 866-473-8442