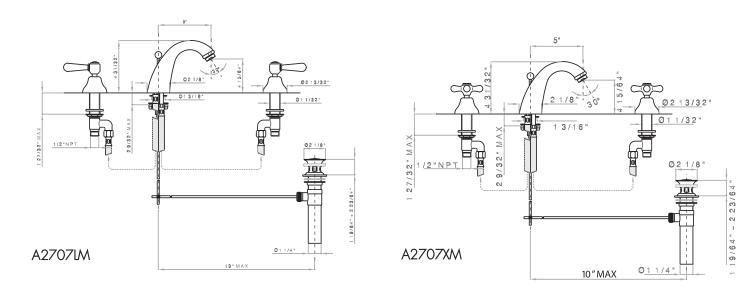

# A2707LM (Metal Levers) A2707XM (Cross Handles)

#### **FEATURES**

- Fixed spout
- 8" centers
- 3 x 1 3/8" cutouts
- 1/4-turn ceramic valves
- 5" spout reach1/2" NPT connectorsPop-up included
- Solid brass
- Matching tub filler A2764 or A2784
- 1.2 GPM