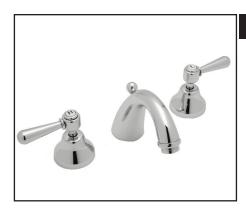

## **Verona C-Spout Widespread Lavatory Faucet**

ROHL Italian Country Bath Collection

# A2707LM (Metal Levers) A2707XM (Cross Handles)

#### **FEATURES**

- Fixed spout
- 8" centers
- 3 x 1 3/8" cutouts
- 1/4-turn ceramic valves
- 5" spout reach1/2" NPT connectorsPop-up included
- Solid brass
- Matching tub filler A2764 or A2784
- 1.2 GPM