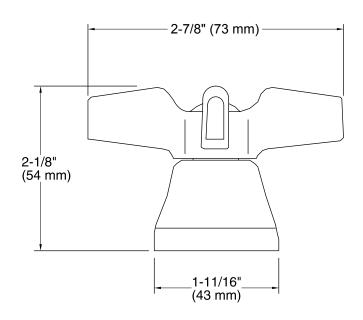

# Triton® Cross Handles for Widespread Base Faucet K-16012-3

#### **Features**

- Solid brass construction for durability and reliability.
- Cross handles meet ADA requirements.
- Required to complete Triton widespread bathroom and Triton widespread kitchen sink faucets.
- Supplied with both Polished Chrome and vandal-resistant red and blue index buttons for your convenience.





ADA

#### Codes/Standards

ASME A112.18.1/CSA B125.1 All applicable US Federal and State material regulations ADA ICC/ANSI A117.1

### KOHLER® Faucet Lifetime Limited Warranty

See website for detailed warranty information.

#### **Available Color/Finishes**

Color tiles intended for reference only.

**Color Code Description** 









## Cross Handles for Widespread Base Faucet K-16012-3



#### **Technical Information**

All product dimensions are nominal.

#### **Notes**

Install this product according to the installation guide.

ADA compliant when installed to the specific requirements of these regulations.