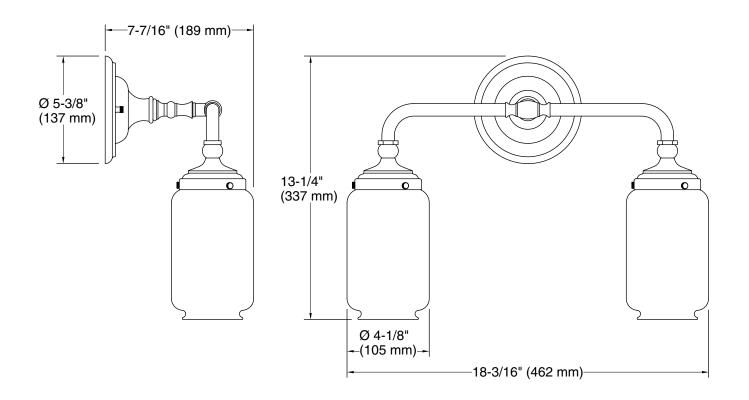

#### **Technical Information**

All product dimensions are nominal.Installation Type:Wall-mountMaterial:Brass, Glass, ZincNumber of Lights:1Lighting Type:Socket-basedSocket Type:E-26 Medium