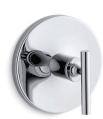

# Purist® MasterShower® Thermostatic Valve Trim K-T14488-4

#### **Features**

- Includes face plate with handle.
- Single handle controls temperature setting.
- Complements Purist faucets and accessories.