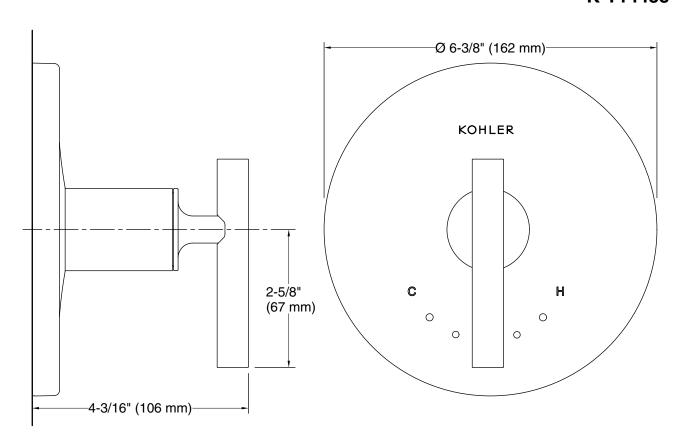

HLER® Faucet Lifetime Limited Warranty

See website for detailed warranty information.

## **Available Colors/Finishes**

Color tiles intended for reference only.

| Color | Code | Description                    |
|-------|------|--------------------------------|
|       | CP   | Polished Chrome                |
|       | SN   | Vibrant® Polished Nickel       |
|       | AF   | Vibrant® French Gold           |
| N     | PGD  | Vibrant® Moderne Polished Gold |
|       | BGD  | Vibrant® Moderne Brushed Gold  |
|       | BN   | Vibrant® Brushed Nickel        |
|       | BV   | Vibrant® Brushed Bronze        |
|       | BL   | Matte Black                    |
|       | 2MB  | Vibrant® Brushed Moderne Brass |



# **KOHLER**, Faucets

# Purist® MasterShower® Thermostatic Valve Trim K-T14488-4



# **Technical Information**

All product dimensions are nominal.

## **Notes**

Install this product according to the installation instructions.

ADA, OBC, CSA B651 compliant when installed to the specific requirements of these regulations.