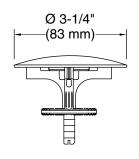

## PerfectFill™ Slotted overflow bath drain trim kit

K-31799

#### Features

- Coordinates with KOHLER Konnect<sup>®</sup> and voice assistantcompatible PerfectFill slotted overflow drains
- Contemporary styling matches any decor
- Includes overflow cover and drain cover with strainer