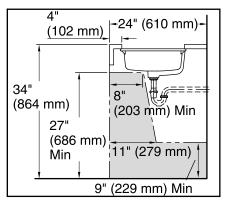

## Under-Mount Bathroom Sink K-2297

**Recommended ADA Installation** 

Select a faucet with a minimum spout reach of 4-5/8" (117 mm). Refer to the faucet rough-in dimensions to ensure the spout will reach over the bathroom sink rim into the basin.

ADA compliant when installed to the specific requirements of these regulations.