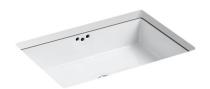

# Kathryn® Under-Mount Bathroom Sink K-2297

#### **Features**

- Rectangular basin
- With overflow
- No faucet holes; requires wall- or counter-mount faucet
- 21-3/8" x 13-1/8"

#### Material

Vitreous china

#### Installation

Under-mount

ADA