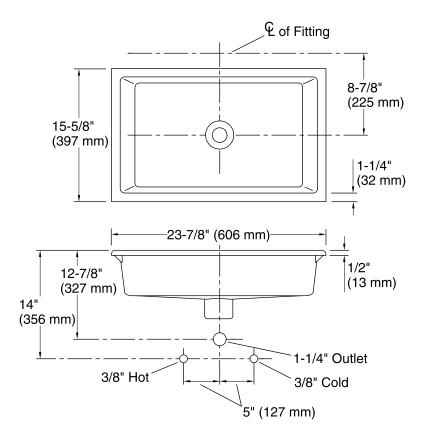

#### **Technical Information**

All product dimensions are nominal.

Bowl configuration: Single

Installation: Under-mount

Bowl area (Only) Length: 21-3/8" (543 mm)

Width: 13-1/8" (333 mm) Bowl depth: 4-7/8" (123 mm)

With overflow: Yes

Water depth: 3-5/16" (84 mm)

Drain hole: 1-3/4" (44 mm)

Template: 1241343-7, not required, included

Select a faucet with a minimum spout reach of 4-5/8" (117 mm). Refer to the faucet rough-in dimensions to ensure the spout will reach over the bathroom sink rim into the basin.

ADA compliant when installed to the specific requirements of these regulations.