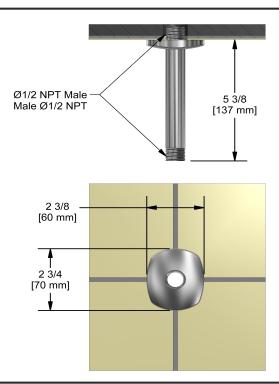

## **Descriptions**

- ½" inlet male NPT
- Shower arm with Venty flange with set screw