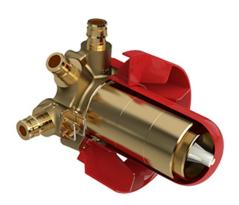

3-way Type T/P coaxial valve rough without cartridge EXPANSION PEX

**R45-EX** 

# **Descriptions**

- TXX45XX or TXX47XX trim required to complete
- Service valves
- Rough only
- Three ½" outlets EXPANSION PEX
- 1/2" inlet EXPANSION PEX
- Test cap