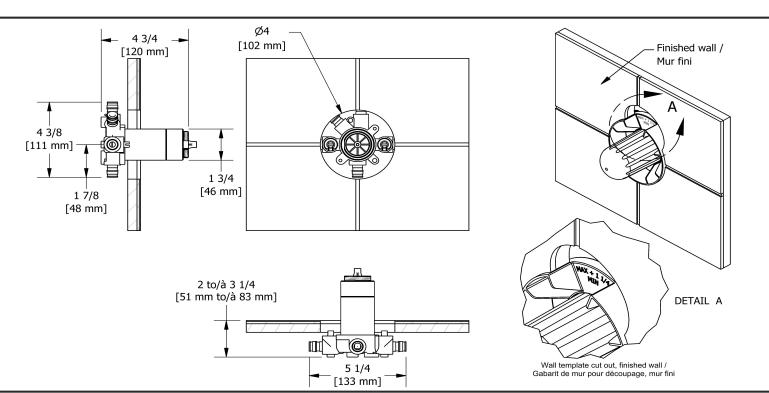

3-way Type T/P coaxial valve rough without cartridge EXPANSION PEX

**R45-EX** 

# **Descriptions**

- TXX45XX or TXX47XX trim required to complete
- Service valves
- Rough only
- Three ½" outlets EXPANSION PEX
- 1/2" inlet EXPANSION PEX
- Test cap