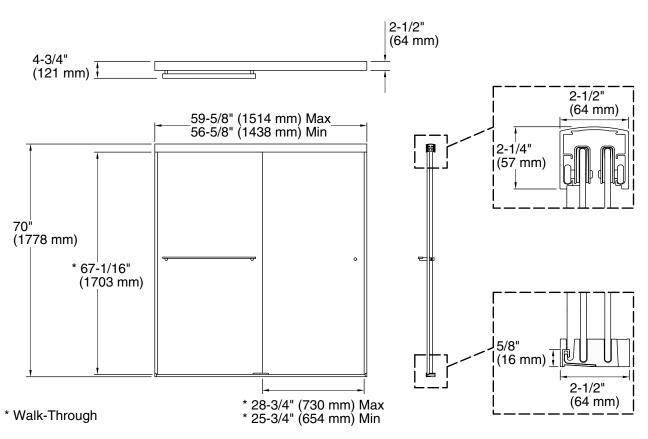

# **Technical Information**

All product dimensions are nominal.

| Installation type:            | For shower base installation |
|-------------------------------|------------------------------|
| Opening style:                | Sliding/Bypass               |
| Opening Width - Min:          | 56-5/8" (1438 mm)            |
| Opening Width - Max:          | 59-5/8" (1514 mm)            |
| Walk-through - Min:           | 25-3/4" (654 mm)             |
| Walk-through - Max:           | 28-3/4" (730 mm)             |
| Base-To-Wall Radius<br>– Max: | 3/8" (10 mm)                 |
| Glass thickness:              | 1/4" (6 mm)                  |
| Glass coating:                | CleanCoat®                   |