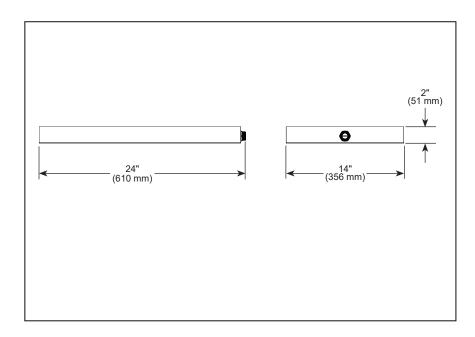

## **STANDARD SPECIFICATIONS:**

- Galvanized Steel
- Package includes: Pan with 3/4" MGHT male threaded NPT and 1/2" NPT Female brass connection
- For use with only the following model steam generators: 8GE-TSG(20-30)