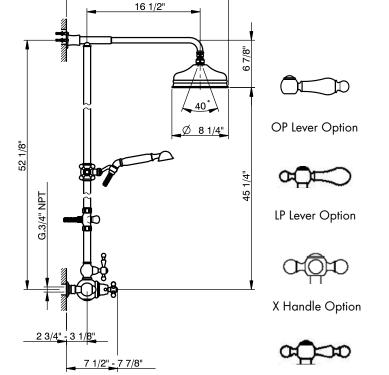

#### **FEATURES**

- Riser, diverter, handshower and showerhead included
- Exposed thermostatic valve with volume control
- Includes single function handshower with sliding parking bracket and 8 9/32" diameter single function showerhead with swivel connection
- 19 11/16" reach shower arm
- •Inlets 5 7/8 +/- 5/16" center-to-center
- •Inlets 3/4" female
- Integrated service stops
- •Flow rate 2 GPM @ 60 PSI for handshower and showerhead
- Cross handle only available on temperature control for AC407X