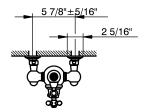

#### **FEATURES**

- Riser, diverter, handshower and showerhead included
- Exposed thermostatic valve with volume control
- Includes single function handshower with sliding parking bracket and 8 9/32" diameter single function showerhead with swivel connection
- 19 11/16" reach shower arm
- •Inlets 5 7/8 +/- 5/16" center-to-center
- •Inlets 3/4" female
- Integrated service stops
- •Flow rate 2 GPM @ 60 PSI for handshower and showerhead
- Cross handle only available on temperature control for AC407X