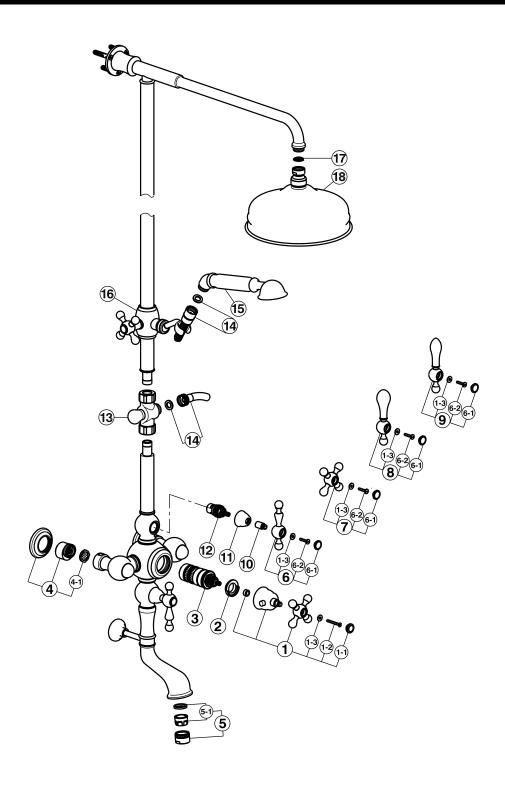

## **SPARE PARTS**

### **SPARE PARTS**

#### **SPARE PARTS**

| 1   | Handle - temperature set-up           | ZZ 95890 0 |
|-----|---------------------------------------|------------|
| 1-1 | Cap for handle                        | ZZ 95891 0 |
| 1-2 | Screw M4x35                           | ZZ 95892 0 |
| 1-3 | Ring 12x4.3x1                         | ZZ 92673 0 |
| 2   | Temperature control device            | ZZ 95893 0 |
| 3   | Thermostatic cartridge                | ZZ 95894 0 |
| 4   | Connectors with ecutcheon and gaskets | ZZ 95895 0 |
| 4-1 | Gasket                                | ZZ 95896 0 |
| 5   | Mousseur M28x1 IC                     | ZZ 92837 0 |
| 5-1 | Mousseur cartridge M28x1 IC           | ZZ 92694 0 |
| 6   | Lever with screw and cap "AA"         | ZZ 92974 0 |
| 6-1 | Cap for handle                        | ZZ 92617 0 |
| 6-2 | Screw M4x20                           | ZZ 92650 0 |
| 7   | Handle with screw and cap "AC"        | ZZ 93701 0 |
| 8   | Lever with screw and cap "AP"         | ZZ 93704 0 |
| 9   | Lever with screw and cap "AM"         | ZZ 95163 0 |
| 10  | Extension                             | ZZ 92671 0 |
| 11  | Escutcheon headvalve                  | ZZ 92652 0 |
| 12  | Ceramic headvalve                     | ZZ 92907 0 |
| 13  | Automatic diverter                    | ZZ 95898 0 |
| 14  | Flex L150 1/2"x1/2" conic             | ZA 00901 0 |
| 15  | Handshower                            | ZZ 93628 0 |
| 16  | Sliding bracket for shower            | ZZ 95899 0 |
| 17  | 2.5 gpm flow rate control device      | ZZ 95900 0 |
| 18  | Headshower                            | DS 01614 0 |