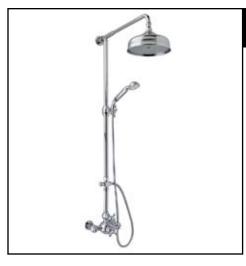

# EXPOSED WALL MOUNTED DUAL CONTROL THERMOSTATIC SHOWER MIXER

ROHL Country Bath Arcana

AC407L (Ornate Metal Levers)
AC407LM (Classic Metal Levers)
AC407OP (Ornate Porcelain Levers)
AC407X (Cross Handles)

#### **FEATURES**

- Riser, diverter, handshower and showerhead included
- Exposed thermostatic valve with volume control
- Includes single function handshower with sliding parking bracket and 8 9/32" diameter single function showerhead with swivel connection
- 19 11/16" reach shower arm
- •Inlets 5 7/8 +/- 5/16" center-to-center
- •Inlets 3/4" female
- Integrated service stops
- •Flow rate 2 GPM @ 60 PSI for handshower and showerhead
- Cross handle only available on temperature control for AC407X

#### **COLORS/FINISHES**

- Polished Chrome
- Polished Nickel
- Satin Nickel
- Tuscan Brass
- Inca Brass